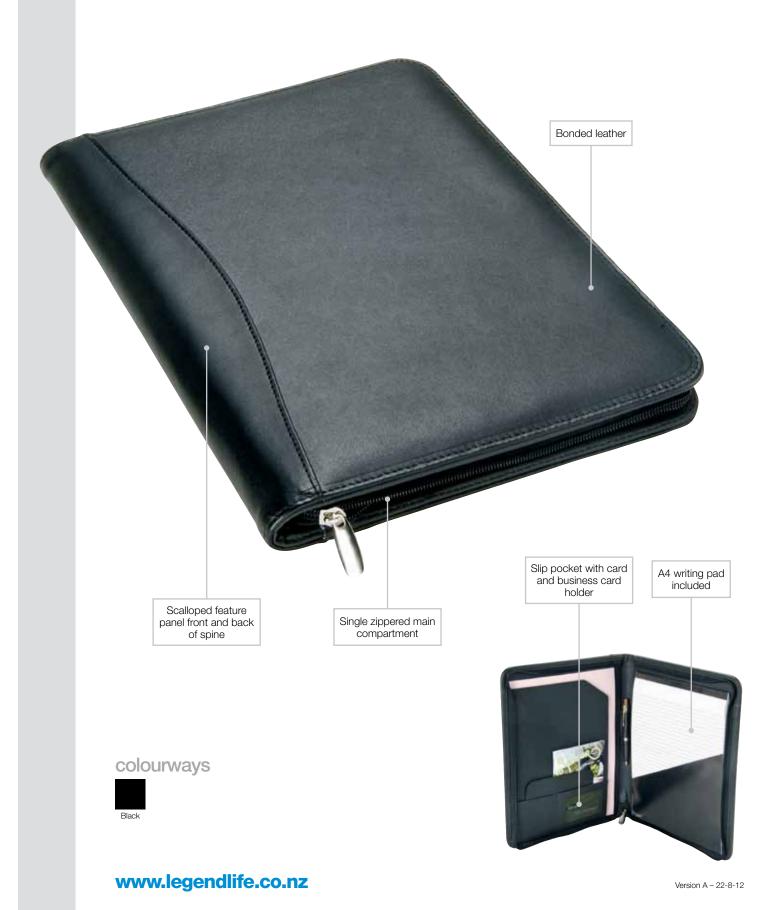

# **Bonded Leather A4 Compendium**

The class of bonded leather coupled with an A4 writing pad and business card holder makes this compendium ideal for the conference executive.

### Print areas

- 120mm w x 250mm h
- 2 120mm w x 250mm h

- Bonded leather
- Scalloped feature panel front and back of spine
- Single zippered main compartment
- Slip pocket with card and business card holder
- A4 writing pad included